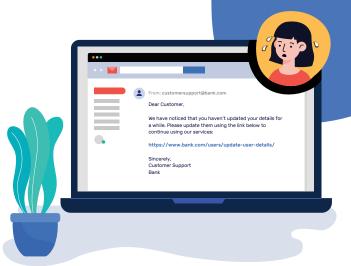

## Protect your email from Business Email Compromise and Spoofing

As a business owner, you want to make sure that your customers **only see emails you've sent yourself.** Emails are one of the easiest ways for cyber attackers to compromise the security of a company and its servers.

# Authenticate your email with DMARC

DMARC has been setting the standard for email security and anti-phishing measures for years now. Still, **70-80%** of domains with a published DMARC record often **don't get DMARC enforcement.** 

The thing is, unless you've setup your DMARC solution with the right policy that either rejects or quarantines un-authenticated emails, you're **not enforced!** So someone could still be using your domain to launch phishing attacks.